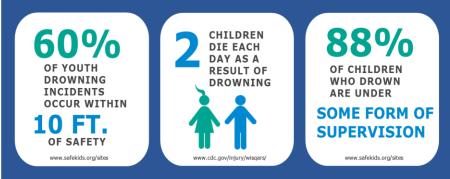

# **ANSWERING THE CALL**

Drowning is the leading cause of unintentional injury death among children aged 1-4 years and one of the top three causes among persons aged  $\leq 29$  years.

www.cdc.aov