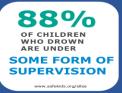

#### **CHILD SUPERVISION**

Children Ages 0–6: An adult must be within arm's reach of the child at all times

Children Ages 7–9: If the child passes the swim test, they may be in the pool with a responsible adult in the pool area. Otherwise a guardian must be in the pool.

Children Ages 10–12: If a child passes the swim **test**, they may be in the pool alone. A responsable adult must be in the building. If they don't pass the swim test, and adult must be with them in the water or they must wear a lifejacket.